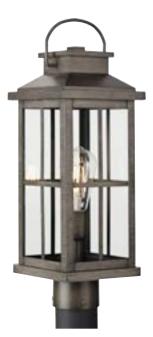

## **PROGRESS** LIGHTING<sup>™</sup>

Project: Fixture Type:

Location:

Contact:

Williamston Collection 1-Light Textured Black Etched Seeded Glass Modern Outdoor Post Lantern Light

Category: Outdoor Finish: Antique Pewter (Painted) Construction: Aluminum Construction Glass/Shade: Clear Glass Panel

Length: 7 in Square: 7 in Height: 20-1/4 in

Clear Glass Panel Width: 0-1/8 in Height: 11-1/2 in

| ELECTRICAL                | LAMPING                     | ADDITIONAL INFORMATION                                         |
|---------------------------|-----------------------------|----------------------------------------------------------------|
| 6 inches of wire supplied | Quantity:<br>one 100 W max. | cCSAus Wet Location Listed                                     |
| 120 V                     | E26 base Porcelain Socket   | 1-year Limited Warranty                                        |
|                           | 6 inches of wire supplied   | 6 inches of wire supplied Quantity:<br>one 100 W max.<br>120 V |

Post Mount